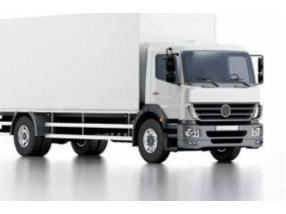

## DELIVERING SOLUTIONS FOR DELIVERY TRUCKS

Reducing assembly time and enhancing performance. With LOCTITE®

## SITUATION

The rivets being used on a beverage delivery truck posed a problem for the manufacturer because the assembly process was slow and intensive. The exterior of the trucks were prone to rust and corrosion through exposure to outdoor elements.

## BENEFITS

Using a LOCTITE® structural adhesive to bond their delivery vehicles, this manufacturer was able to reduce assembly time by 25%. Long-term performance of the trucks showed an improvement in durability and aesthetics, which helped differentiate this manufacturer in the marketplace.