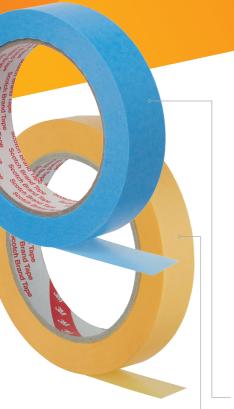

## Scotch<sup>™</sup> Washi Tapes 2899 and 244

Residue-free removal, for indoor and outdoor paint masking applications. High temperature and UV resistant.

| Masking tapes                 | 2899           | 244             |
|-------------------------------|----------------|-----------------|
| Clean removal                 | 60 days        | 180 days        |
| Sharp paintline               | <b>///</b>     | <b>////</b>     |
| Thickness                     | 0.08mm         | 0.085mm         |
| Tensile strength at break     | 29N/10mm       | 30.4N/10mm      |
| Temperature performance       | 150°C (1 hour) | 100°C (30 mins) |
| Backing resists bleed through | •••            | ••••            |

3M™ Scotch™ Washi Tape 2899

3M<sup>™</sup> Scotch<sup>™</sup> Washi Tape 244