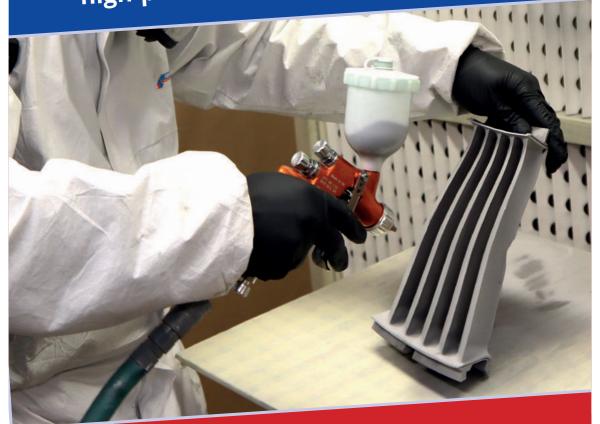

# Smoother and faster composite finish

Indestructible Paint's novel in-mould priming system creates a smooth surface for finishing and decoration, minimising handwork and reducing production times by up to 24 hours.