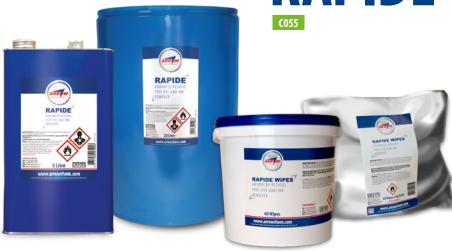

# RAPIDE

## **RAPIDE**

- Rolls Royce MLC104
- ARP1755B
- **→** ASTM F 945-12
- **7** Rail Cat No. 007/007876 (Wipes 1 x 60)
- Rail Cat No. 007/007877 (Refill 1 x 60)
- Rail Cat No. 007/007878 (5lt)
- Rail Cat No. 007/007879 (20lt)