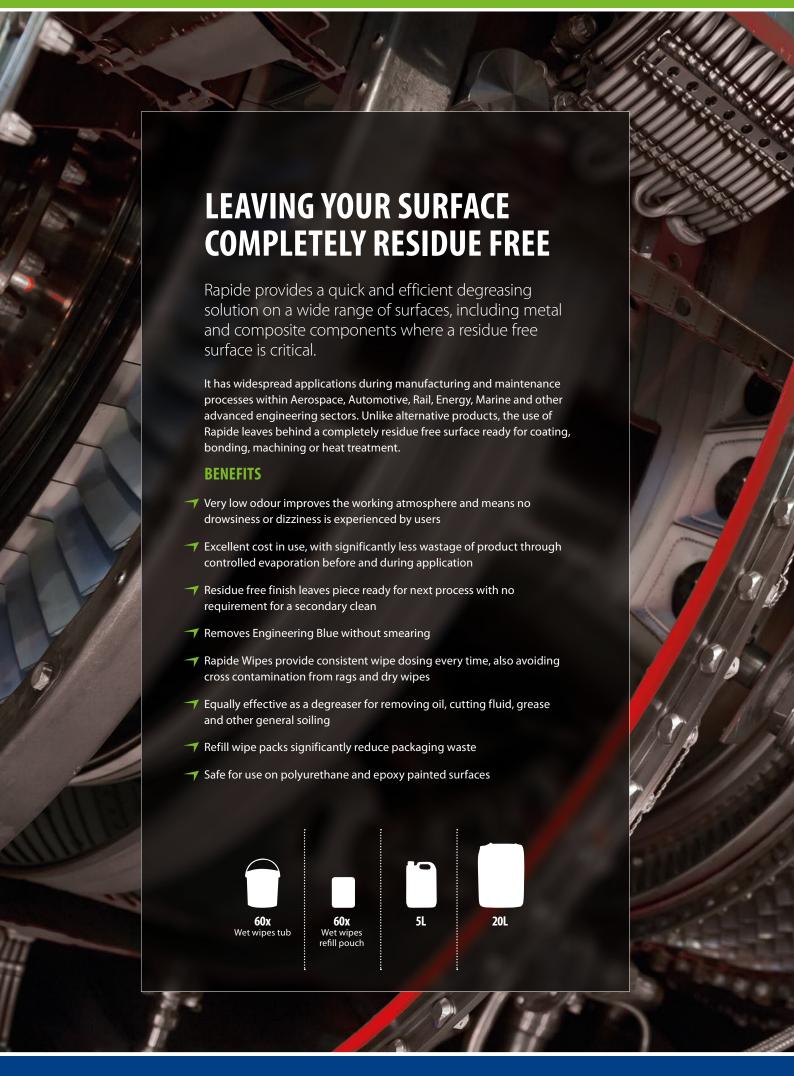

#### **APPLICATIONS**

- Ideal for the removal of greases, oils and general soiling.
- Removing engineering blue used in component marking operations.
- Cleaning parts prior to NDT dye penetrant use.
- Cleaning prior to painting or powder coating.
- Cleaning prior to heat treatment.
- Cleaning carbon composites.
- Cleaning before final inspection.
- Removing tape adhesive residues and semi-cured sealants.
- Removing lanolin and grease from new and used components.