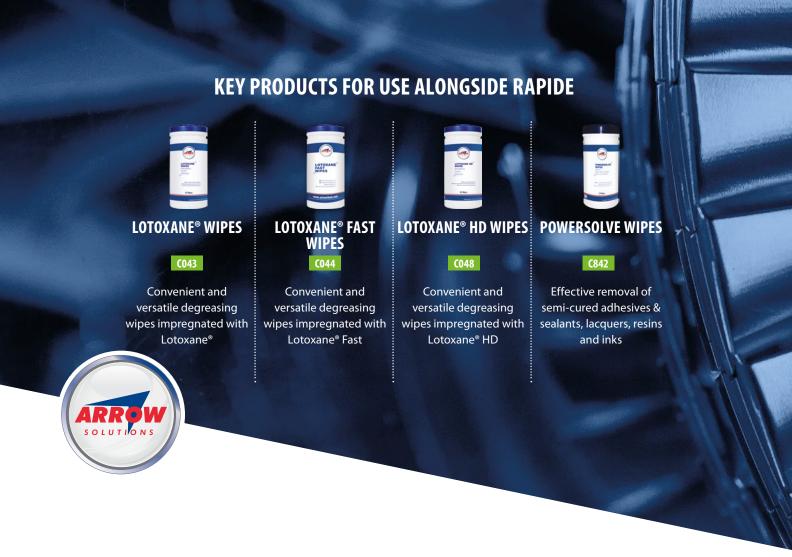

preparation)
- Rolls Royce CSS255 Type E (Wipes for Composites/Paint)
- → Rolls Royce CSS200
- → Rolls Royce CSS226

- Rolls Royce MLC104
- ARP1755B
- **→** ASTM F 945-12
- **7** Rail Cat No. 007/007876 (Wipes 1 x 60)
- Rail Cat No. 007/007877 (Refill 1 x 60)
- Rail Cat No. 007/007878 (5lt)
- Rail Cat No. 007/007879 (20lt)





#### **APPLICATIONS**

- Ideal for the removal of greases, oils and general soiling.
- Removing engineering blue used in component marking operations.
- Cleaning parts prior to NDT dye penetrant use.
- Cleaning prior to painting or powder coating.
- Cleaning prior to heat treatment.
- Cleaning carbon composites.
- Cleaning before final inspection.
- Removing tape adhesive residues and semi-cured sealants.
- Removing lanolin and grease from new and used components.



### **ABOUT ARROW SOLUTIONS**

Arrow Solutions is a leading manufacturer of professional industrial cleaning and maintenance chemical products.

With a worldwide customer base, our high quality aerosols and liquids are solving problems for thousands of companies every day, and our reputation for innovation and manufacturing excellence is recognised through numerous awards, accreditations and OEM approvals.

Our focus on supplying exceptional products and a commitment to outstanding service, ensures that we find the right solution for even the most complex challenges.

In response to the challenge of achieving consistently high performance against a background of ever tighter regulation, more professionals trust Arrow to deliver on our promise to set the standard in cleaning and maintenan